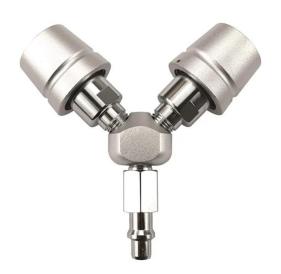

## Product Description

DFTT® German Standard Mini Gas Outlets are made of copper material, with strong and stable structure and excellent quality, and can also be customized according to individual needs of customers. German Standard Mini Gas Outlets are specialized in design, excellent in workmanship and complete in function. They can match and exchange with the original ones and realize the upgrading and upgrading of new Outlets. They are excellent.

## Product Parameter

| Product name                     | Shape           | material | size    | color  |
|----------------------------------|-----------------|----------|---------|--------|
| German Standard Mini Gas Outlets | irregular shape | Copper   | 7*6*6CM | Golden |