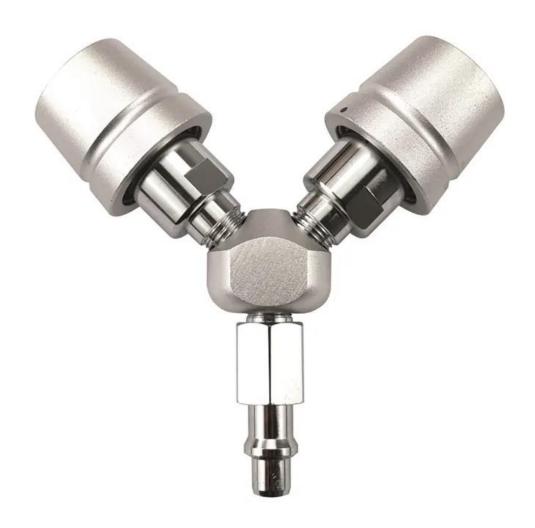

## Product Description

DFTT® German Standard Mini Gas Outlets are made of copper material, with strong and stable structure and excellent quality, and can also be customized according to individual needs of customers. German Standard Mini Gas Outlets are specialized in design, excellent in workmanship and complete in function. They can match and exchange with the original ones and realize the upgrading and upgrading of new Outlets. They are excellent.

## Product Parameter

| Product name                     | Shape           | material | size    | color  |
|----------------------------------|-----------------|----------|---------|--------|
| German Standard Mini Gas Outlets | irregular shape | Copper   | 7*6*6CM | Golden |