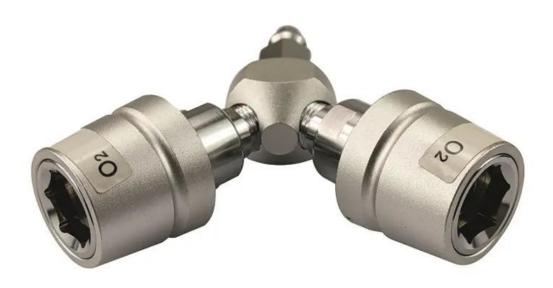

German Standard Mini Gas Outlets Feature And Application

German Standard Mini Gas Outlets have passed the quality system certification. They are safe and reliable, and can be distributed and exchanged with original products to realize upgrading and upgrading. German Standard Mini Gas Outlets are compact and convenient for connecting many kinds of Gas pipelines and equipped to form a whole bed unit. In terms of layout, German Standard Mini Gas Outlets complement each other with the whole cooperation, and the color and style are in line with the design of the ward, giving the patients a warm feeling.

German Standard Mini Gas Outlets Details

German Standard Mini Gas Outlets built-in access valve, can avoid disassembly panel with air maintenance, easy installation and maintenance, not easy to cause damage. German Standard Mini Gas Outlets distinguish Gas types by using different pin holes in different locations and have a single configuration to prevent different Gas Outlets from being misconnected and reduce the occurrence of safety accidents. German Standard Mini Gas Outlets integrated all-metal material, durable, and passed the factory air tightness test. The surface of the Gas Outlets has been equipped with advanced processing technology, which has passed the quality system Standard and 20000 plug and pull fatigue tests.