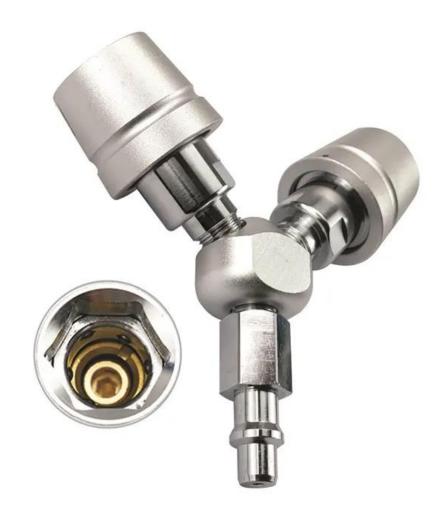

German Standard Mini Gas Outlets Details

German Standard Mini Gas Outlets built-in access valve, can avoid disassembly panel with air maintenance, easy installation and maintenance, not easy to cause damage. German Standard Mini Gas Outlets distinguish Gas types by using different pin holes in different locations and have a single configuration to prevent different Gas Outlets from being misconnected and reduce the occurrence of safety accidents. German Standard Mini Gas Outlets integrated all-metal material, durable, and passed the factory air tightness test. The surface of the Gas Outlets has been equipped with advanced processing technology, which has passed the quality system Standard and 20000 plug and pull fatigue tests.