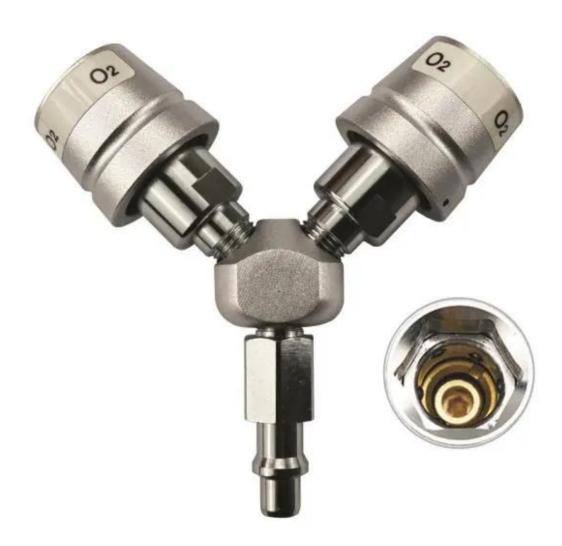

German Standard Mini Gas Outlets Feature And Application

German Standard Mini Gas Outlets have passed the quality system certification. They are safe and reliable, and can be distributed and exchanged with original products to realize upgrading and upgrading. German Standard Mini Gas Outlets are compact and convenient for connecting many kinds of Gas pipelines and equipped to form a whole bed unit. In terms of layout, German Standard Mini Gas Outlets complement each other with the whole cooperation, and the color and style are in line with the design of the ward, giving the patients a warm feeling.

German Standard Mini Gas Outlets Details

German Standard Mini Gas Outlets built-in access valve, can avoid disassembly panel with air maintenance, easy installation and maintenance, not easy to cause damage. German Standard Mini Gas Outlets distinguish Gas types by using different pin holes in different locations and have a single configuration to prevent different Gas Outlets from being misconnected and reduce the occurrence of safety accidents. German Standard Mini Gas Outlets integrated all-metal material, durable, and passed the factory air tightness test. The surface of the Gas Outlets has been equipped with advanced processing technology, which has passed the quality system Standard and 20000 plug and pull fatigue tests.